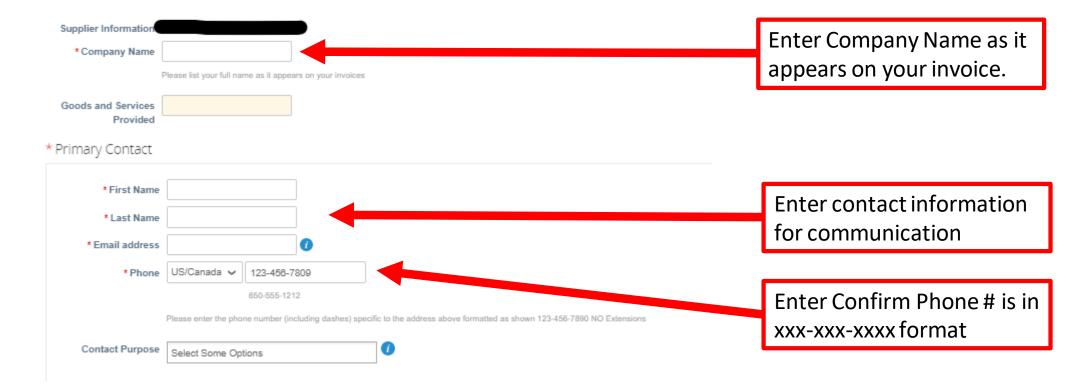

# <u>Process – Completing and Submitting the Information Request</u>

| DaVita I | nc - DEV ENV                                                   | Profile | DaVita Inc - DEV ENV |
|----------|----------------------------------------------------------------|---------|----------------------|
|          | Ve have auto-filled some information from your Public Profile. |         |                      |
|          |                                                                |         |                      |