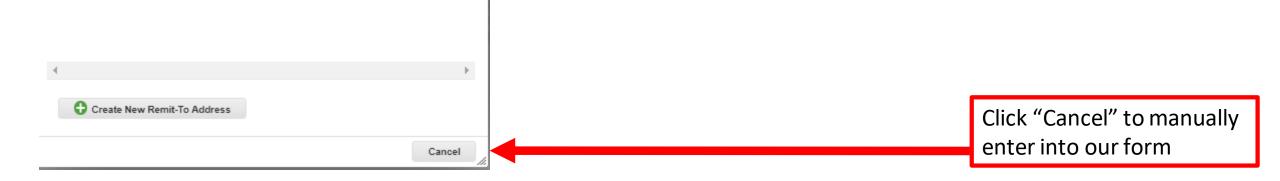

#### <u>Process Continued – Completing and Submitting the Information Request</u>

| * PO Email                                                        | Enter the email address at which you would like to receive DaVita Purchase Orders                                                                                                                                                                                            | Enter the email to which<br>POs will be sent.                                |
|-------------------------------------------------------------------|------------------------------------------------------------------------------------------------------------------------------------------------------------------------------------------------------------------------------------------------------------------------------|------------------------------------------------------------------------------|
| * Business<br>Classification                                      | Non SBA (Small Business Association)                                                                                                                                                                                                                                         |                                                                              |
| * Tax Classification                                              | Please select all that apply. Hold down CTRL (or SHIFT) to select multiple. If you do not qualify for any of the above, please select Non SBA          Select <ul> <li>This must match your tax classification on your company W9</li> <li>Select</li> <li>Select</li> </ul> | Must match the tax<br>classification found on                                |
| * Is your company a<br>Minority Organization?                     | Please only select Yes if your company is at least 51% owned, operated and controlled by a member of a minority group                                                                                                                                                        | your W-9.                                                                    |
| * Does your company<br>have a Federal or<br>International Tax ID? | Federal Tax ID / SSN X V                                                                                                                                                                                                                                                     | Select Federal Tax ID/SSN                                                    |
| * Does your company<br>have an EIN or SSN?                        |                                                                                                                                                                                                                                                                              | Tax ID is either EIN or SSN                                                  |
| * Company Federal Tax<br>ID<br>* Tax Form                         | Please ensure the address on your W-9 matches one of the remit-to addresses below. Do NOT include dashes                                                                                                                                                                     | Tax ID must match Tax ID<br>on W9 (no dashes)                                |
|                                                                   | W9 🗸                                                                                                                                                                                                                                                                         |                                                                              |
| * Type<br>* Attachments                                           |                                                                                                                                                                                                                                                                              | Select W-9 and attach your W9 form.                                          |
| Please attach your W-9 or W-8                                     | iorm.                                                                                                                                                                                                                                                                        |                                                                              |
|                                                                   | Remit-To Information                                                                                                                                                                                                                                                         |                                                                              |
|                                                                   | Please click on Add Remit-To to add your remittance/banking information.                                                                                                                                                                                                     |                                                                              |
| •Remit-To Add                                                     | resses                                                                                                                                                                                                                                                                       |                                                                              |
|                                                                   | Addresses by either filling out a new Compliant Invoicing Form or choosing an Existing Remit-To Address.                                                                                                                                                                     |                                                                              |
| Add Remit-To Choose Remit-To                                      | Address                                                                                                                                                                                                                                                                      | Add the remit-to address<br>for your payments AND tax<br>reporting purposes. |

It's a few more fields, but provides compliance, verification, and re-usability. Otherwise, click 'Cancel' to add info to your customer's form manually.

Choose existing or create new Remit-To Address: