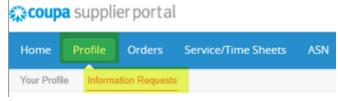

#### **Process - Navigate to Information Requests**

- 1. With a set-up CSP account, you will receive email notifications for information requests sent by DaVita. Notifications will include a link to update our company information in your CSP account
  - You can also login to CSP and navigate to Profile -> Information Requests and ensure Profile = "Davita Inc"