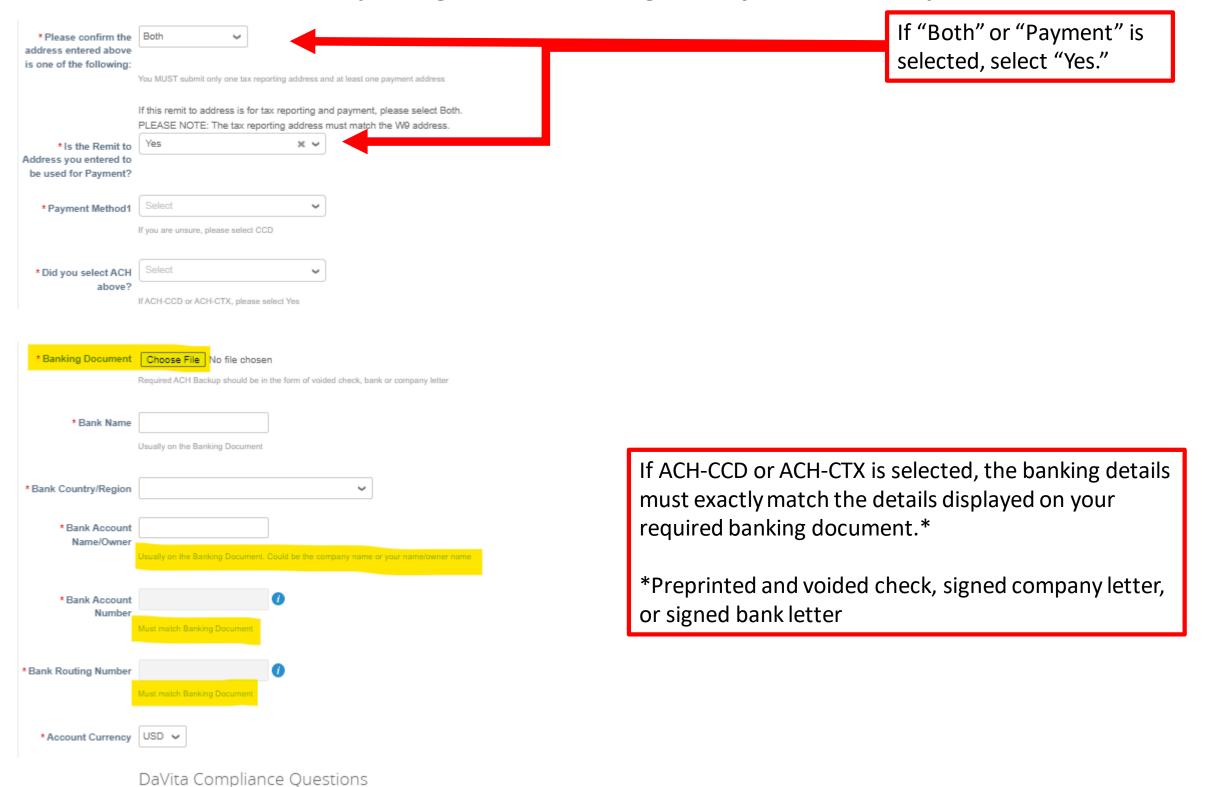

#### <u>Process Continued – Completing and Submitting the Information Request</u>

| * PO Email                                                        | Enter the email address at which you would like to receive DaVita Purchase Orders                                                                                                                                                                                            | Enter the email to which<br>POs will be sent.                                |
|-------------------------------------------------------------------|------------------------------------------------------------------------------------------------------------------------------------------------------------------------------------------------------------------------------------------------------------------------------|------------------------------------------------------------------------------|
| * Business<br>Classification                                      | Non SBA (Small Business Association)                                                                                                                                                                                                                                         |                                                                              |
| * Tax Classification                                              | Please select all that apply. Hold down CTRL (or SHIFT) to select multiple. If you do not qualify for any of the above, please select Non SBA          Select <ul> <li>This must match your tax classification on your company W9</li> <li>Select</li> <li>Select</li> </ul> | Must match the tax<br>classification found on                                |
| * Is your company a<br>Minority Organization?                     | Please only select Yes if your company is at least 51% owned, operated and controlled by a member of a minority group                                                                                                                                                        | your W-9.                                                                    |
| * Does your company<br>have a Federal or<br>International Tax ID? | Federal Tax ID / SSN X V                                                                                                                                                                                                                                                     | Select Federal Tax ID/SSN                                                    |
| * Does your company<br>have an EIN or SSN?                        |                                                                                                                                                                                                                                                                              | Tax ID is either EIN or SSN                                                  |
| * Company Federal Tax<br>ID<br>* Tax Form                         | Please ensure the address on your W-9 matches one of the remit-to addresses below. Do NOT include dashes                                                                                                                                                                     | Tax ID must match Tax ID<br>on W9 (no dashes)                                |
|                                                                   | W9 🗸                                                                                                                                                                                                                                                                         |                                                                              |
| * Type<br>* Attachments                                           |                                                                                                                                                                                                                                                                              | Select W-9 and attach your W9 form.                                          |
| Please attach your W-9 or W-8                                     | iorm.                                                                                                                                                                                                                                                                        |                                                                              |
|                                                                   | Remit-To Information                                                                                                                                                                                                                                                         |                                                                              |
|                                                                   | Please click on Add Remit-To to add your remittance/banking information.                                                                                                                                                                                                     |                                                                              |
| •Remit-To Add                                                     | resses                                                                                                                                                                                                                                                                       |                                                                              |
|                                                                   | Addresses by either filling out a new Compliant Invoicing Form or choosing an Existing Remit-To Address.                                                                                                                                                                     |                                                                              |
| Add Remit-To Choose Remit-To                                      | Address                                                                                                                                                                                                                                                                      | Add the remit-to address<br>for your payments AND tax<br>reporting purposes. |

## <u>Process Continued – Completing and Submitting the Information Request</u>

| * Remit-To Address                                |                                                                                                                                                     |                                                      |
|---------------------------------------------------|-----------------------------------------------------------------------------------------------------------------------------------------------------|------------------------------------------------------|
| Vendor Site ID                                    | DaVita internal use only                                                                                                                            |                                                      |
| * Status                                          | Active 🗸                                                                                                                                            |                                                      |
| * Street Address                                  |                                                                                                                                                     |                                                      |
| Street Address 2                                  |                                                                                                                                                     |                                                      |
| Street Address 3                                  |                                                                                                                                                     |                                                      |
| * City                                            | Kansas City                                                                                                                                         |                                                      |
| * Region                                          |                                                                                                                                                     |                                                      |
| Country/Region                                    | United States                                                                                                                                       |                                                      |
| State Region                                      |                                                                                                                                                     |                                                      |
| * Postal Code                                     |                                                                                                                                                     | Domait a divisa / nav maant                          |
| * Remittance Email                                | Please enter your company's email address for payment notification                                                                                  | Remit advise/payment<br>notifications                |
| * Work Phone                                      |                                                                                                                                                     | notifications                                        |
|                                                   | Please enter the phone number (including dashes) specific to the address above formatted as shown 123-456-7890 NO Extensions                        | Use phone format: XXX-XXX-XXXX                       |
| Additional Email                                  |                                                                                                                                                     |                                                      |
| Address                                           | Please enter the email address specific to the address above                                                                                        | • If "Both" – this will create/update                |
| * Please confirm the                              |                                                                                                                                                     | both Tax Reporting and Payment                       |
| address entered above<br>is one of the following: |                                                                                                                                                     | remit-to address. Ensure the                         |
|                                                   | You MUST submit only one tax reporting address and at least one payment address                                                                     | address matches your invoice                         |
|                                                   | If this remit to address is for tax reporting and payment, please select Both.<br>PLEASE NOTE: The tax reporting address must match the W9 address. | and W9 addresses.                                    |
| * Is the Remit to<br>Address you entered to       | Select 🗸                                                                                                                                            | <ul> <li>If "Payment" – Ensure the remit-</li> </ul> |
| be used for Payment?                              |                                                                                                                                                     | to address matches your invoices                     |
|                                                   |                                                                                                                                                     | <ul> <li>If "Tax Reporting" – Ensure the</li> </ul>  |
|                                                   |                                                                                                                                                     | remit-to address matches the                         |
| * Please confirm the<br>address entered above     | Tax Reporting (W9) 🗸                                                                                                                                | address on your W9.                                  |
| is one of the following:                          | You MUST submit only one tax reporting address and at least one payment address                                                                     |                                                      |
|                                                   | If this remit to address is for tax reporting and payment, please select Both.                                                                      | *You must have one Tax Reporting                     |
|                                                   | PLEASE NOTE: The tax reporting address must match the W9 address.                                                                                   | and Payment addresses on file*                       |
| * Is the Remit to<br>Address you entered to       | No × V                                                                                                                                              |                                                      |

be used for Payment?

If Tax Reporting is selected, select "No"